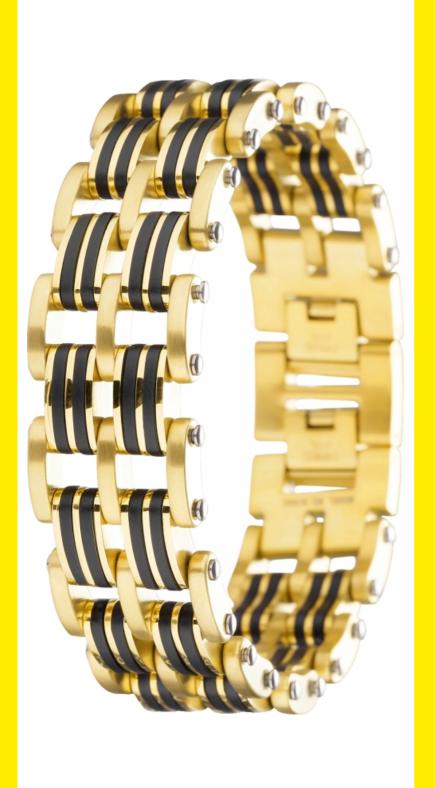

## INVICTA 30341

Model: 30341 Year: 2018

Collection: Elements

Series:

Product Family Code: PF11877

Limited Edition Threshold:

Band Material: Plastic, Stainless Steel

Band Tone: Black, Gold, Steel

Band Size [mm]: Band Length [mm]: 227

Interchangeable: -

Bezel Color: -

Bezel Material: -

Buckle Type: None

Case Material: Not Applicable

Case Tone: Not Applicable

Case Size [mm]: 0.00