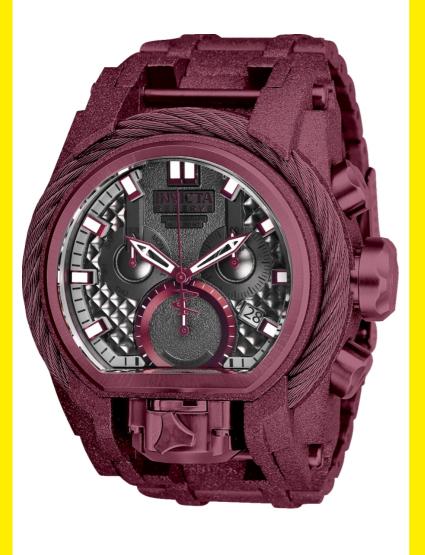

## INVICTA 26683

Model: 26683

2017 Year:

Collection: Reserve

Series: Reserve Bolt Zeus Magnum

Product Family Code: PF10024

Limited Edition Threshold:

Band Material:

Stainless Steel

Band Tone: Shot-blast, Burgundy

Band Size [mm]: 34 Band Length [mm]: 210

Interchangeable: No

Bezel Color: Burgundy

Bezel Material: Stainless Steel Fold Over Safety Buckle Type:

Case Material: Stainless Steel

Case Tone: Burgundy, Shot-blast

Case Size [mm]: 52

Crown Type: Screw Down, Push

Flame Fusion Crystal:

Dial Material: Metal Dial Color: Titanium Function Type: Quartz, Quartz

Chronograph Function: 60 Second

Gender: Men

Luminous Material: New Lite Luminous Color: White

Movement Caliber: Z60, 1042

Movement Components: Swiss

Movement Jewels: 0.5

Movement Origin: Swiss, Swiss

Movement Vendor: Ronda, Ronda

Swiss Made:

Type of Stones: None

Number of Stones:

Size of Stones:

Diamonds TCW:

Case Thickness: 20.1

UPC Code: 886678321223

Water Resistance [m]:

Weight: