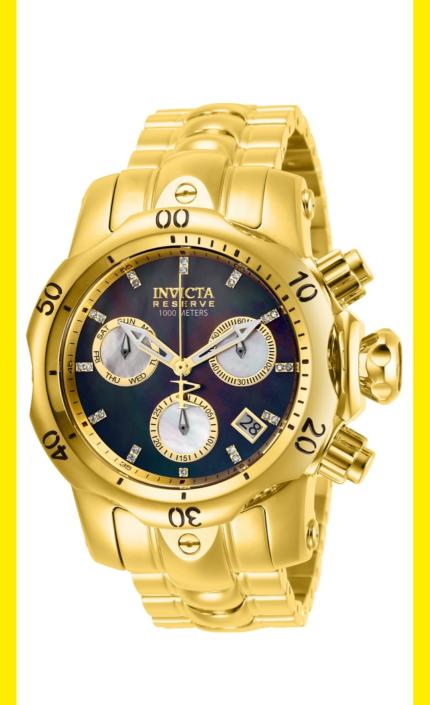

## INVICTA 28625 Model: 28625 2018 Year: Collection: Reserve Venom Series: Product Family Code: PF11102 Limited Edition Threshold: Band Material: Stainless Steel Gold Band Tone: Band Size [mm]: 22 Band Length [mm]: 185 Interchangeable: No Bezel Color: Gold Bezel Material: Stainless Steel Fold Over Safety Buckle Type: Case Material: Stainless Steel Case Tone: Gold Case Size [mm]: 46 Crown Type: Screw Down Crystal: Flame Fusion Dial Material: Oyster, Mother Of Pearl, Metal Dial Color: Gold, White, Black Function Type: Quartz Chronograph Function: 30 Minute Gender: Men Luminous Material: Super Lite Luminous Color: White Movement Caliber: 760 Movement Components: Swiss Movement Jewels:

Water Resistance [m]: 1000
Weight: 280

886678340996

Swiss

Ronda

23

Diamond

0.9mm 0.0966

16.8

Movement Origin:
Movement Vendor:

Number of Stones:

Type of Stones: Size of Stones:

Diamonds TCW: Case Thickness:

UPC Code:

Swiss Made: