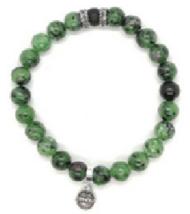

## INVICTA

| INVICTA 35900                 |                                     |
|-------------------------------|-------------------------------------|
| Model:                        | 35900                               |
| Year:                         | 2020                                |
| Collection:                   | Elements                            |
| Series:                       | -                                   |
| Product Family Code:          | PF14007                             |
| Limited Edition<br>Threshold: | -                                   |
| Band Material:                | None                                |
| Band Tone:                    | None                                |
| Band Size [mm]:               | -                                   |
| Band Length [mm]:             | 235                                 |
| Interchangeable:              | -                                   |
| Bezel Color:                  | -                                   |
| Bezel Material:               | -                                   |
| Buckle Type:                  | None                                |
| Case Material:                | Not Applicable                      |
| Case Tone:                    | Not Applicable                      |
| Case Size [mm]:               | -                                   |
| Crown Type:                   | Not Applicable                      |
| Crystal:                      | Not Applicable                      |
| Dial Material:                | Not Applicable                      |
| Dial Color:                   | Not Applicable                      |
| Function Type:                | Not Applicable                      |
| Chronograph Function:         | -                                   |
| Gender:                       | Men                                 |
| Luminous Material:            | None                                |
| Luminous Color:               | None                                |
| Movement Caliber:             | Not Applicable                      |
| Movement Components           | :-                                  |
| Movement Jewels:              | -                                   |
| Movement Origin:              | Mexico                              |
| Movement Vendor:              | Movement Information Not Applicable |
| Swiss Made:                   | -                                   |
| Number of Stones:             | -                                   |
| Type of Stones:               | None                                |
| Size of Stones:               | -                                   |
| Diamonds TCW:                 | 0                                   |
| Case Thickness:               | -                                   |
| UPC Code:                     | 886678423415                        |
| Water Resistance [m]:         | -                                   |
| Weight:                       | -                                   |