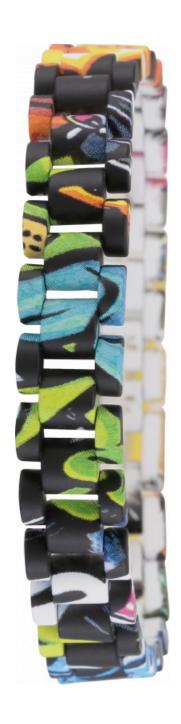

## INVICTA 36225 Model: 36225 Year: 2020 Collection: Elements Series: Product Family Code: PF14767 Limited Edition Threshold: Band Material: Stainless Steel Band Tone: **Aqua Plating** Band Size [mm]: Band Length [mm]: 210 Interchangeable: Bezel Color: Bezel Material: None Buckle Type: Case Material: Not Applicable Case Tone: Not Applicable Case Size [mm]: 0.00 Crown Type: Not Applicable Crystal: Not Applicable Dial Material: Not Applicable Dial Color: Not Applicable Function Type: Not Applicable Chronograph Function: -Gender: Men Luminous Material: None Luminous Color: None Movement Caliber: Not Applicable Movement Components:-Movement Jewels: Movement Origin: China Movement Vendor: Movement Information Not Applicable Swiss Made: Number of Stones: Type of Stones: None Size of Stones: Diamonds TCW: Case Thickness: UPC Code: 886678442133