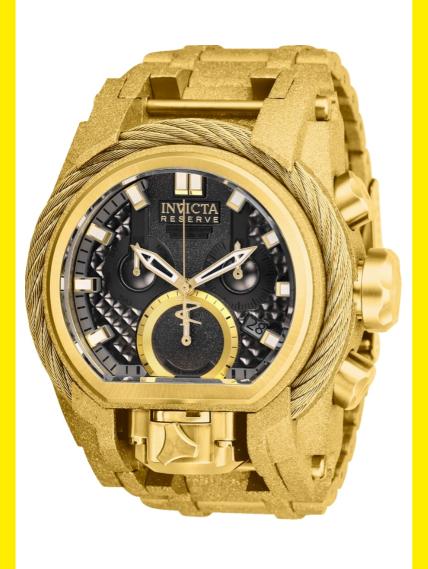

## INVICTA 26680

Model: 26680

2017 Year:

Collection: Reserve

Series: Reserve Bolt Zeus Magnum

Product Family Code: PF10024

Limited Edition Threshold:

Band Material: Stainless Steel

Band Tone: Shot-blast, Gold

Band Size [mm]: 34

Band Length [mm]: 210 No

Interchangeable:

Bezel Color: Gold

Bezel Material: Stainless Steel Fold Over Safety

Buckle Type: Case Material: Stainless Steel

Case Tone: Shot-blast, Gold

Case Size [mm]: 52

Crown Type: Screw Down, Push

Flame Fusion Crystal:

Dial Material: Metal

Titanium Dial Color: Function Type: Quartz, Quartz

Chronograph Function: 60 Second

Gender: Men

Luminous Material: New Lite Luminous Color: White

Movement Caliber: Z60, 1042

Movement Components: Swiss

Movement Jewels: 0.5

Movement Origin: Swiss, Swiss

Movement Vendor: Ronda, Ronda

Swiss Made:

Number of Stones:

Type of Stones: None

Size of Stones:

Diamonds TCW:

Case Thickness: 20.1

UPC Code: 886678321193

Water Resistance [m]:

Weight: