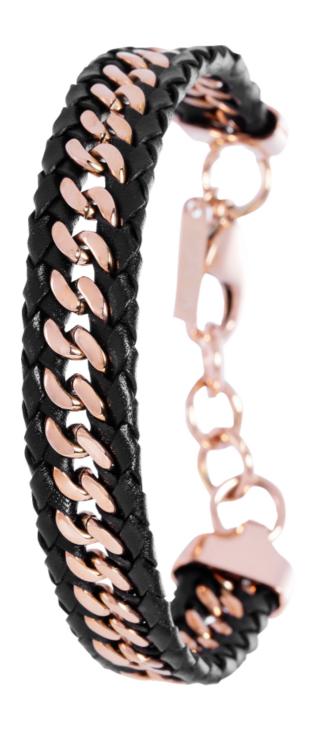

## INVICTA 39639 Model: 39639

2021 Year: Collection:

Elements Series:

Product Family Code: PF17393

Limited Edition Threshold:

Band Material: Leather, Stainless Steel

Band Tone: Black, Rose Gold

Band Size [mm]: 15.00 Band Length [mm]: 252.59

Interchangeable:

Bezel Color:

Bezel Material:

Hook Buckle Buckle Type:

Case Material: Not Applicable

Case Tone: Not Applicable

Case Size [mm]: 0.00

Crown Type: Not Applicable