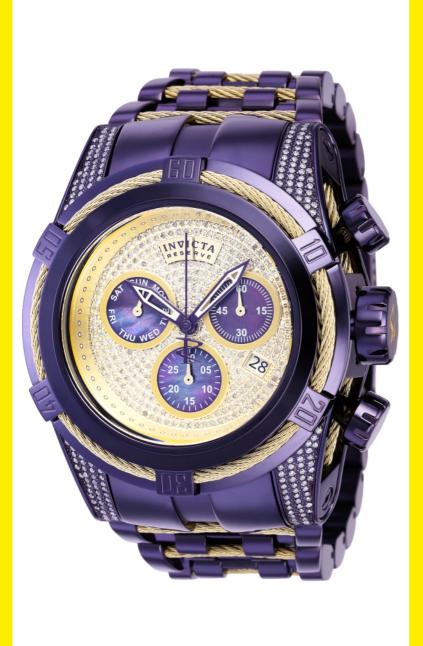

## INVICTA 39381

Model: 39381

Year: 2021

Collection: Reserve
Series: Bolt Zeus

Product Family Code: PF14643

Limited Edition Threshold:

Band Material: Stainless Steel

Band Tone: Purple, Gold

Band Size [mm]: 35
Band Length [mm]: 210

Interchangeable: No

Bezel Color: Purple, Gold

Bezel Material: Stainless Steel
Buckle Type: Fold Over Safety

Case Material: Diamond, Stainless Steel

Case Tone: Purple, White, Gold

Case Size [mm]: 53

Crown Type: Screw Down

Crystal: Flame Fusion

Dial Material: Oyster, Pave, Mother Of Pearl, Metal

Dial Color: Purple, Gold

Function Type: Quartz

Chronograph Function: 30 Minute

Gender: Men

Luminous Material: New Lite

Luminous Color: White

Movement Caliber: Z60

Movement Components:Swiss

Movement Jewels:

Movement Origin: Swiss

Movement Vendor: Ronda

Swiss Made:

Number of Stones: 432

Type of Stones: Diamond

Size of Stones: 0.9mm

Diamonds TCW: 1.8144

Case Thickness: 21.5
UPC Code: 886678532872

Water Resistance [m]: 200

Weight: 400