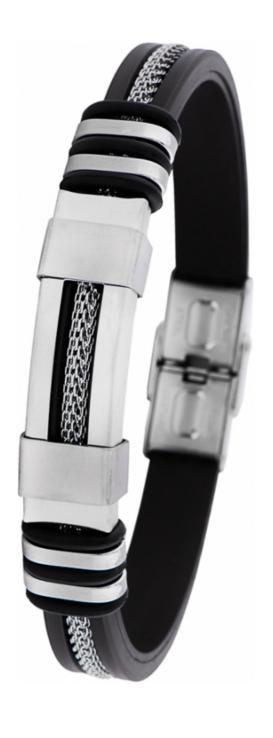

## INVICTA

| INVICTA 35400                 |                                     |
|-------------------------------|-------------------------------------|
| Model:                        | 35400                               |
| Year:                         | 2020                                |
| Collection:                   | Elements                            |
| Series:                       | -                                   |
| Product Family Code:          | PF14007                             |
| Limited Edition<br>Threshold: | -                                   |
| Band Material:                | None                                |
| Band Tone:                    | None                                |
| Band Size [mm]:               | -                                   |
| Band Length [mm]:             | 235                                 |
| Interchangeable:              | -                                   |
| Bezel Color:                  | -                                   |
| Bezel Material:               | -                                   |
| Buckle Type:                  | None                                |
| Case Material:                | Not Applicable                      |
| Case Tone:                    | Not Applicable                      |
| Case Size [mm]:               | -                                   |
| Crown Type:                   | Not Applicable                      |
| Crystal:                      | Not Applicable                      |
| Dial Material:                | Not Applicable                      |
| Dial Color:                   | Not Applicable                      |
| Function Type:                | Not Applicable                      |
| Chronograph Function:         | -                                   |
| Gender:                       | Men                                 |
| Luminous Material:            | None                                |
| Luminous Color:               | None                                |
| Movement Caliber:             | Not Applicable                      |
| Movement Components           | :-                                  |
| Movement Jewels:              | -                                   |
| Movement Origin:              | Mexico                              |
| Movement Vendor:              | Movement Information Not Applicable |
| Swiss Made:                   | -                                   |
| Number of Stones:             | -                                   |
| Type of Stones:               | None                                |
| Size of Stones:               | -                                   |
| Diamonds TCW:                 | 0                                   |
| Case Thickness:               | -                                   |
| UPC Code:                     | 886678428045                        |