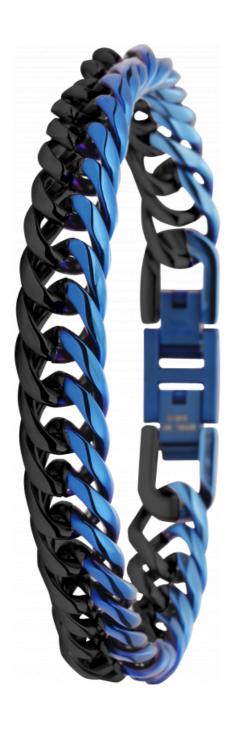

## INVICTA 34813 Model: 34813 2020 Year: Collection: Elements Series: Product Family Code: PF14778 Limited Edition Threshold: Stainless Steel Band Material: Band Tone: Dark Blue, Black Band Size [mm]: Band Length [mm]: 200 Interchangeable: Bezel Color: Bezel Material: Jewelry Buckle Type: Case Material: Not Applicable Case Tone: Not Applicable Case Size [mm]: 0.00 Crown Type: Not Applicable Crystal: Not Applicable Dial Material: Not Applicable Dial Color: Not Applicable Function Type: Not Applicable Chronograph Function: -Gender: Men Luminous Material: None Luminous Color: None Movement Caliber: Not Applicable Movement Components:-Movement Jewels: Movement Origin: China Movement Vendor: Movement Information Not Applicable Swiss Made: Number of Stones: Type of Stones: None Size of Stones: Diamonds TCW: Case Thickness: UPC Code: 886678416295