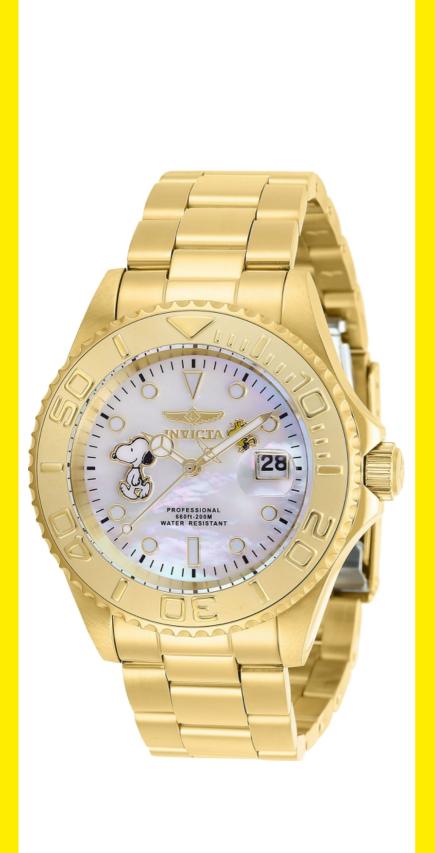

## INVICTA 28518

Model: 28518

Year: 2018

Collection: Character Collection

Series: Snoopy

Product Family Code: PF10762

Limited Edition Threshold: 3000

Band Material: Stainless Steel

Band Tone: Gold

Band Size [mm]: 20

Band Length [mm]: 205

Interchangeable: No

Bezel Color: None

Bezel Material: Stainless Steel

Buckle Type: Fold Over Safety

Case Material: Stainless Steel

Case Tone: Gold

Case Size [mm]: 40

Crown Type: Screw Down

Crystal: Mineral

Dial Material: Mother Of Pearl

Dial Color: White
Function Type: Quartz

Chronograph Function: None

Gender: Men

Luminous Material: Tritnite

Luminous Color: White

Movement Caliber: PC32A

Movement Components:Japan

Movement Jewels:

Movement Origin: Japan

Movement Vendor: TMI

Swiss Made: -

Number of Stones:

Type of Stones: None

Size of Stones: -

Diamonds TCW:

Case Thickness: 12

UPC Code: 886678339907

Water Resistance [m]: 200

Weight: 144