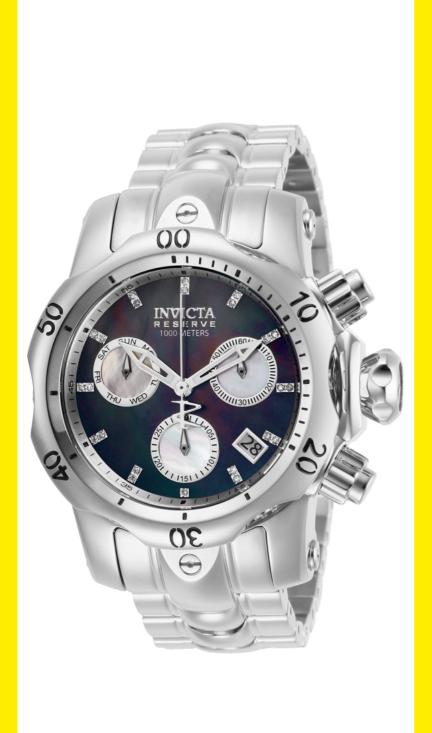

## INVICTA 28624

Model: 28624

Year: 2018

Collection: Reserve
Series: Venom

Product Family Code: PF11102

Limited Edition Threshold:

Band Material: Stainless Steel

Band Tone: Steel

Band Size [mm]: 22
Band Length [mm]: 185

Interchangeable: No

Bezel Color: Steel

Bezel Material: Stainless Steel
Buckle Type: Fold Over Safety

Case Material: Stainless Steel

Case Tone: Steel

Case Size [mm]: 46
Crown Type: Screw Down

Crystal: Flame Fusion

Dial Material: Oyster, Mother Of Pearl, Metal

Dial Color: White, Black

Function Type: Quartz

Chronograph Function: 30 Minute

Gender: Men

Luminous Material: Super Lite

Luminous Color: White

Movement Caliber: Z60

Movement Components:Swiss

Movement Jewels:

Movement Origin: Swiss

Movement Vendor: Ronda

Swiss Made:

Number of Stones: 23

Type of Stones: Diamond

Size of Stones: 0.9mm

Diamonds TCW: 0.0966

Case Thickness: 16.8

UPC Code: 886678340989

Water Resistance [m]: 1000

Weight: 280