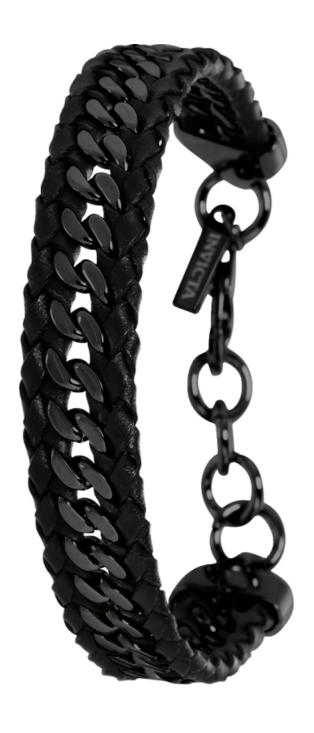

## INVICTA 39636 Model: 39636 2021 Year: Collection: Elements Series: Product Family Code: PF17393 Limited Edition Threshold: Band Material: Leather, Stainless Steel Band Tone: Black Band Size [mm]: 15.00 Band Length [mm]: 252.59 Interchangeable: Bezel Color: Bezel Material: Hook Buckle Buckle Type: Case Material: Not Applicable Case Tone: Not Applicable Case Size [mm]: 0.00 Crown Type: Not Applicable Crystal: Not Applicable Dial Material: Not Applicable Dial Color: Not Applicable Function Type: Not Applicable Chronograph Function: -Gender: Men Luminous Material: None Luminous Color: None Movement Caliber: Not Applicable Movement Components:-Movement Jewels: Movement Origin: China Movement Vendor: Movement Information Not Applicable Swiss Made: Number of Stones: Type of Stones: None Size of Stones: Diamonds TCW: Case Thickness: UPC Code: 886678535187