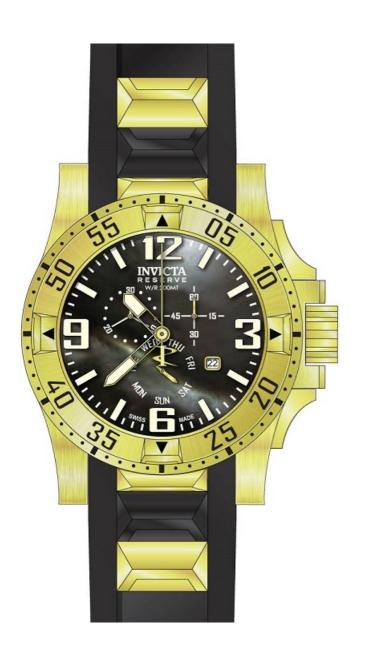

## INVICTA 21513

Model: 21513

Year: 2015

Collection: Discontinued Watches

Series: -

Product Family Code: PF6470

Limited Edition Threshold:

Band Material: Polyurethane, Stainless Steel

Band Tone: Black, Gold

Band Size [mm]: 26
Band Length [mm]: 210

Interchangeable: No

Bezel Color: Gold

Bezel Material: Stainless Steel

Buckle Type: Buckle

Case Material: Stainless Steel

Case Tone: Gold
Case Size [mm]: 49.5

Crown Type: Screw Down

Crystal: Flame Fusion

Dial Material: Oyster, Mother Of Pearl

Dial Color: Black
Function Type: Quartz

Chronograph Function: 30 Minute

Gender: Men

Luminous Material: Superluminova

Luminous Color: White

Movement Caliber: 8172/220

Movement Components:Swiss

Movement Jewels:

Movement Origin: Swiss

Movement Vendor: ISA

Swiss Made: Number of Stones: -

Type of Stones: None

Size of Stones:

Diamonds TCW: 0

Case Thickness: 17.4

UPC Code: 886678263721

Water Resistance [m]: 200

Weight: -