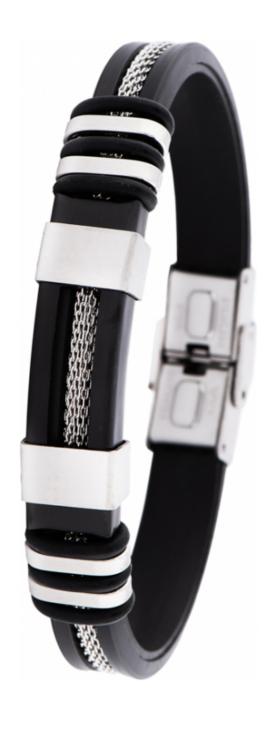

## INVICTA 35402 Model: 35402 2020 Year: Collection: Elements Series: Product Family Code: PF14007 Limited Edition Threshold: Band Material: None Band Tone: None Band Size [mm]: Band Length [mm]: 235 Interchangeable: Bezel Color: Bezel Material: None Buckle Type: Case Material: Not Applicable Case Tone: Not Applicable Case Size [mm]: Crown Type: Not Applicable Crystal: Not Applicable Dial Material: Not Applicable Dial Color: Not Applicable Function Type: Not Applicable Chronograph Function: -Gender: Men Luminous Material: None Luminous Color: None Movement Caliber: Not Applicable Movement Components:-Movement Jewels: Movement Origin: Mexico Movement Vendor: Movement Information Not Applicable Swiss Made: Number of Stones: Type of Stones: None Size of Stones: Diamonds TCW: Case Thickness: