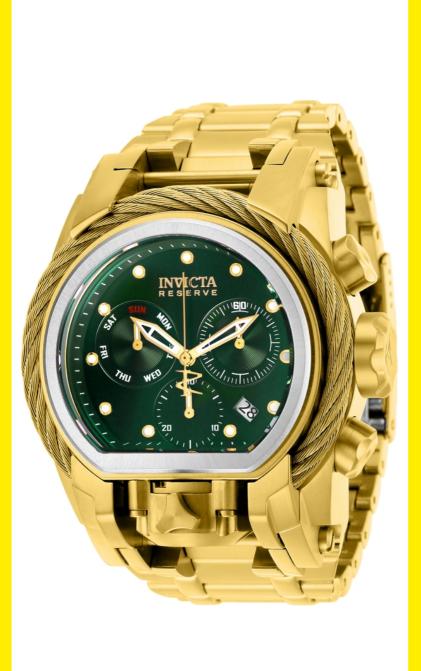

## INVICTA 25606

Model: 25606

Year: 2017

Collection: Reserve

Series: Reserve Bolt Zeus Magnum

Product Family Code: PF10024

Limited Edition Threshold:

Band Material: Stainless Steel

Band Tone: Gold
Band Size [mm]: 34

Band Length [mm]: 210

Interchangeable: No

Bezel Color: Gold

Bezel Material: Stainless Steel
Buckle Type: Fold Over Safety

Case Material: Stainless Steel

Case Tone: Gold

Case Size [mm]: 52

Crown Type: Screw Down, Push

Crystal: Flame Fusion

Dial Material: Metal
Dial Color: Green

Diat Cotor. Oreen

01 15 11 00 141 1 14

Quartz, Quartz

Chronograph Function: 30 Minute, None

Gender: Men

Function Type:

Luminous Material: New Lite

Luminous Color: White

Movement Caliber: Z60, 1042

Movement Components: Swiss, Swiss

Movement Jewels: 0, 0

Movement Origin: Swiss, Swiss

Movement Vendor: Ronda, Ronda

Swiss Made: -

Number of Stones:

Type of Stones: None

Size of Stones:

Diamonds TCW:

Case Thickness: 20.1

UPC Code: 886678309665

0

Water Resistance [m]: 200

Weight: 380