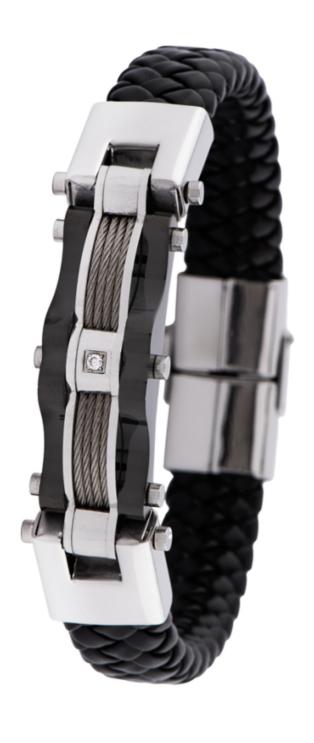

## INVICTA 35405 Model: 35405 Year: 2020 Collection: Elements Series: Product Family Code: PF14007 Limited Edition Threshold: Band Material: None Band Tone: None Band Size [mm]: Band Length [mm]: 235 Interchangeable: Bezel Color: Bezel Material: None Buckle Type: Case Material: Not Applicable Case Tone: Not Applicable Case Size [mm]: Crown Type: Not Applicable Crystal: Not Applicable Dial Material: Not Applicable Dial Color: Not Applicable Function Type: Not Applicable Chronograph Function: -Gender: Men Luminous Material: None Luminous Color: None Movement Caliber: Not Applicable Movement Components:-Movement Jewels: Movement Origin: Mexico Movement Vendor: Movement Information Not Applicable Swiss Made: Number of Stones: Type of Stones: None Size of Stones: Diamonds TCW: Case Thickness: