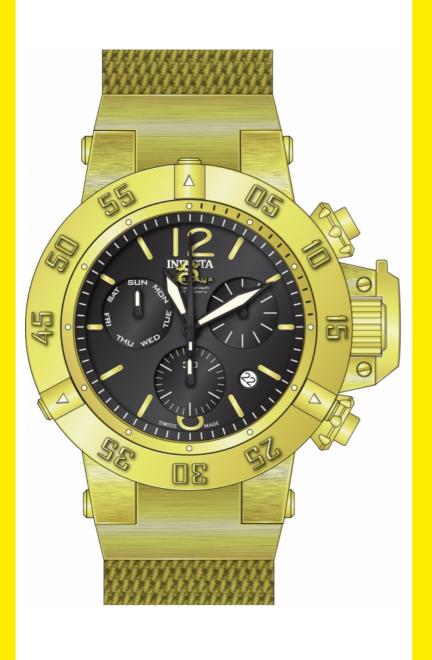

## INVICTA

| INVICTA 16688                 |                                      |
|-------------------------------|--------------------------------------|
| Model:                        | 16688                                |
| Year:                         | 2013                                 |
| Collection:                   | Discontinued Watches                 |
| Series:                       | -                                    |
| Product Family Code:          | PF3905                               |
| Limited Edition<br>Threshold: | -                                    |
| Band Material:                | Polyurethane, Rifle, Stainless Steel |
| Band Tone:                    | Black, Gold                          |
| Band Size [mm]:               | 28                                   |
| Band Length [mm]:             | 210                                  |
| Interchangeable:              | Yes                                  |
| Bezel Color:                  | Gold                                 |
| Bezel Material:               | Stainless Steel                      |
| Buckle Type:                  | Fold Over Safety                     |
| Case Material:                | Stainless Steel                      |
| Case Tone:                    | Gold                                 |
| Case Size [mm]:               | 50                                   |
| Crown Type:                   | Screw Down                           |
| Crystal:                      | Flame Fusion                         |
| Dial Material:                | Metal                                |
| Dial Color:                   | Black                                |
| Function Type:                | Quartz                               |
| Chronograph Function:         | 30 Minute                            |
| Gender:                       | Men                                  |
| Luminous Material:            | None                                 |
| Luminous Color:               | None                                 |
| Movement Caliber:             | Z60                                  |
| Movement Components:Swiss     |                                      |
| Movement Jewels:              | -                                    |
| Movement Origin:              | Swiss                                |
| Movement Vendor:              | Ronda                                |
| Swiss Made:                   | -                                    |
| Number of Stones:             | -                                    |
| Type of Stones:               | None                                 |
| Size of Stones:               | -                                    |
| Diamonds TCW:                 | 0                                    |
| Case Thickness:               | 21                                   |
| UPC Code:                     | 886678204335                         |
| Water Resistance [m]:         | 500                                  |