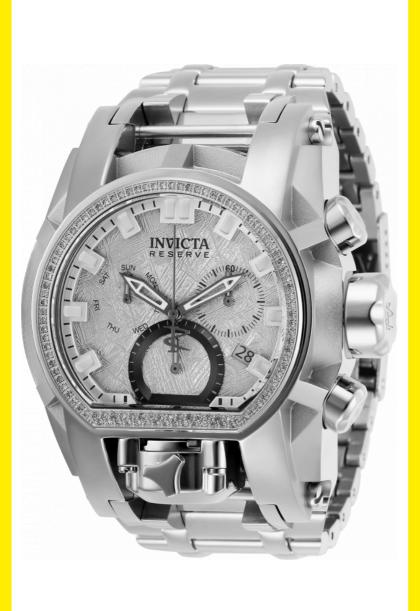

## INVICTA

## INVICTA 28413

Model: 28413

Year: 2018

Collection: Reserve

Series: Reserve Bolt Zeus Magnum

Product Family Code: PF14525

Limited Edition Threshold:

Band Material: Stainless Steel

Band Tone: Steel

Band Size [mm]: 34
Band Length [mm]: 210

Interchangeable: No

Bezel Color: Steel

Bezel Material: Stainless Steel
Buckle Type: Fold Over Safety

Case Material: Stainless Steel

Case Tone: Steel

Case Size [mm]: 52

Crown Type: Screw Down, Push

Crystal: Flame Fusion

Dial Material: Meteorite, Metal

Dial Color: Silver

Function Type: Quartz, Quartz

Chronograph Function: 60 Second

Gender: Men

Luminous Material: New Lite

Luminous Color: White

Movement Caliber: Z60, 751

200,701

Movement Components: Swiss, Swiss

Movement Jewels: 0, 4

Movement Origin: Swiss, Swiss

Movement Vendor: Ronda, Ronda

Swiss Made:

Number of Stones: 103

Type of Stones: Diamond

Size of Stones: 0.9mm
Diamonds TCW: 0.4326

Case Thickness: 20.1

UPC Code: 886678338856

Water Resistance [m]: 200

Weight: