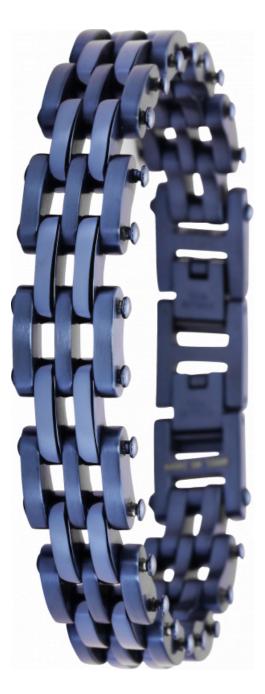

## INVICTA 34544 Model: 34544 Year: 2020 Collection: Elements Series: Product Family Code: PF14768 Limited Edition Threshold: Band Material: Stainless Steel Dark Blue Band Tone: Band Size [mm]: Band Length [mm]: 225 Interchangeable: Bezel Color: Bezel Material: None Buckle Type: Case Material: Not Applicable Case Tone: Not Applicable Case Size [mm]: 0.00 Crown Type: Not Applicable Crystal: Not Applicable Dial Material: Not Applicable Dial Color: Not Applicable Function Type: Not Applicable Chronograph Function: -Gender: Men Luminous Material: None None Luminous Color: Movement Caliber: Not Applicable Movement Components:-Movement Jewels: Movement Origin: China Movement Vendor: Movement Information Not Applicable Swiss Made: Number of Stones: Type of Stones: None Size of Stones: **Diamonds TCW:** 0 Case Thickness: UPC Code: 886678412570 Water Resistance [m]: Weight: