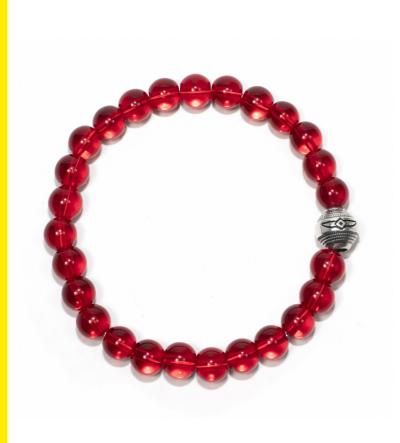

## INVICTA

| INVICTA 34905              |                                     |
|----------------------------|-------------------------------------|
| Model:                     | 34905                               |
| Year:                      | 2020                                |
| Collection:                | Elements                            |
| Series:                    | -                                   |
| Product Family Code:       | PF14007                             |
| Limited Edition Threshold: | -                                   |
| Band Material:             | None                                |
| Band Tone:                 | None                                |
| Band Size [mm]:            | 8                                   |
| Band Length [mm]:          | 203                                 |
| Interchangeable:           | -                                   |
| Bezel Color:               | -                                   |
| Bezel Material:            | -                                   |
| Buckle Type:               | None                                |
| Case Material:             | Not Applicable                      |
| Case Tone:                 | Not Applicable                      |
| Case Size [mm]:            | -                                   |
| Crown Type:                | Not Applicable                      |
| Crystal:                   | Not Applicable                      |
| Dial Material:             | Not Applicable                      |
| Dial Color:                | Not Applicable                      |
| Function Type:             | Not Applicable                      |
| Chronograph Function:      | -                                   |
| Gender:                    | Men                                 |
| Luminous Material:         | None                                |
| Luminous Color:            | None                                |
| Movement Caliber:          | Not Applicable                      |
| Movement Components        | i <del>-</del>                      |
| Movement Jewels:           | -                                   |
| Movement Origin:           | Mexico                              |
| Movement Vendor:           | Movement Information Not Applicable |
| Swiss Made:                | -                                   |
| Number of Stones:          | -                                   |
| Type of Stones:            | None                                |
| Size of Stones:            | -                                   |
| Diamonds TCW:              | 0                                   |
| Case Thickness             |                                     |