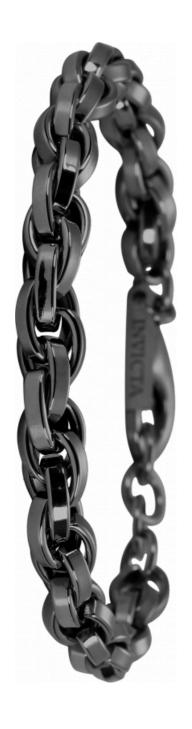

## INVICTA 33984 Model: 33984 2020 Year: Collection: Elements Series: Product Family Code: PF14131 Limited Edition Threshold: Band Material: Stainless Steel Band Tone: Black Band Size [mm]: Band Length [mm]: 210 Interchangeable: Bezel Color: Bezel Material: Hook Buckle Buckle Type: Case Material: Not Applicable Case Tone: Not Applicable Case Size [mm]: 0.00 Crown Type: Not Applicable Crystal: Not Applicable Dial Material: Not Applicable Dial Color: Not Applicable Function Type: Not Applicable Chronograph Function: -Gender: Men Luminous Material: None Luminous Color: None Movement Caliber: Not Applicable Movement Components:-Movement Jewels: Movement Origin: China Movement Vendor: Movement Information Not Applicable Swiss Made: Number of Stones: Type of Stones: None Size of Stones: Diamonds TCW: Case Thickness: UPC Code: 886678406531