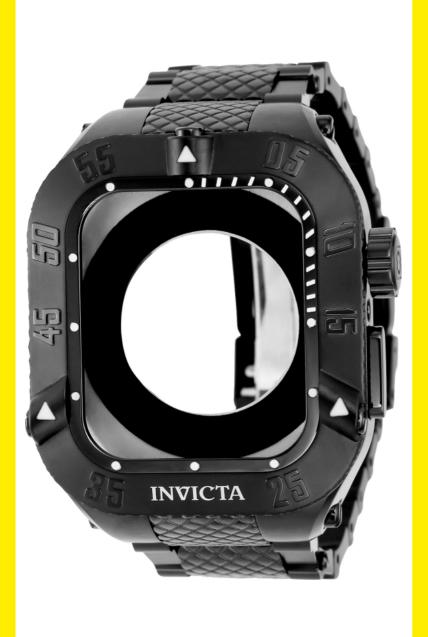

## INVICTA 39744

Model: 39744

Year: 2021

Collection: Smart Chassis

Series:

Product Family Code: PF17262

Limited Edition Threshold:

Band Material:

Stainless Steel

210

Band Tone: Black
Band Size [mm]: 28.3

Interchangeable: No

Band Length [mm]:

Bezel Color: -

Bezel Material: -

Buckle Type: Fold Over Safety

Case Material: Stainless Steel

Case Tone: Black
Case Size [mm]: 50.00

Crown Type: Not Applicable

Crystal: Not Applicable
Dial Material: Not Applicable

Dial Material: Not Applicable
Dial Color: Not Applicable
Function Type: Not Applicable

Chronograph Function: -

Gender: Men
Luminous Material: None

Luminous Color: None

Movement Caliber: Not Applicable

Movement Components:-

Movement Jewels:

Movement Origin: Not Applicable

Movement Vendor: Movement Information Not Applicable

Swiss Made: Number of Stones: -

Type of Stones: None

Size of Stones:

Diamonds TCW: 0

Case Thickness: 13.70

UPC Code: 886678536412

Water Resistance [m]:

Weight: 280