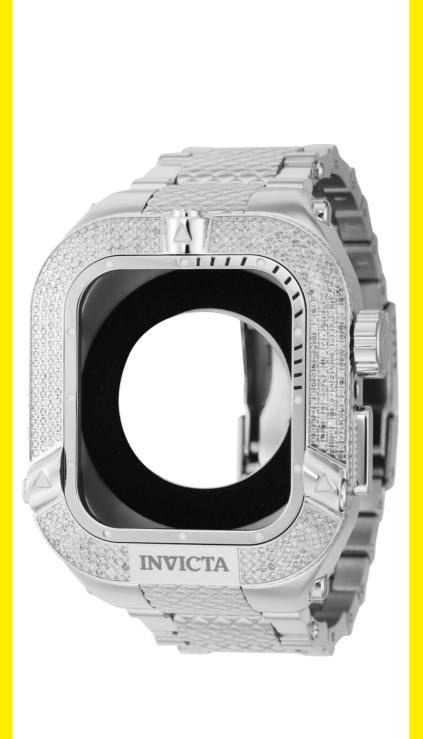

## INVICTA 39749

Model: 39749

Year: 2021

Collection: Smart Chassis

Series:

Product Family Code: PF17314

Limited Edition Threshold:

Band Material: Stainless Steel

Band Tone: Steel
Band Size [mm]: 28

Band Length [mm]: 210

Interchangeable: No

Bezel Color: -

Bezel Material:

Buckle Type: Fold Over Safety

Case Material: Diamond, Stainless Steel

Case Tone: Steel, White

Case Size [mm]: 50.00

Crown Type: Not Applicable

Crystal: Not Applicable
Dial Material: Not Applicable

Dial Color: Not Applicable
Function Type: Not Applicable

Chronograph Function: -

Gender: Men

Luminous Material: None

Luminous Color: None

Movement Caliber: Not Applicable

Movement Components:-

Movement Jewels:

Movement Origin: Not Applicable

Movement Vendor: Movement Information Not Applicable

Swiss Made: -

Number of Stones: 356

Type of Stones: Diamond

Size of Stones: 0.9mm

Diamonds TCW: 1.4952 Case Thickness: 13.70

UPC Code: 886678536467

Water Resistance [m]:

Weight: 280