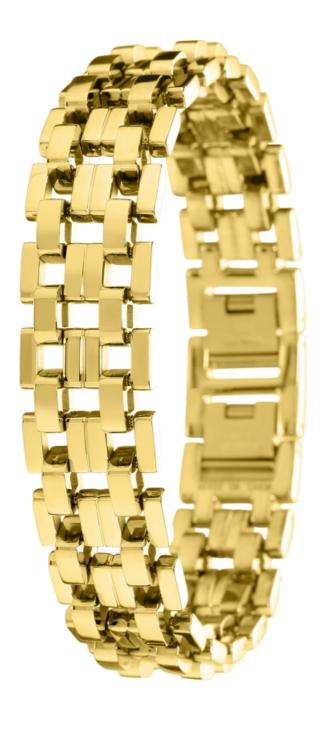

## INVICTA 30339 Model: 30339 Year: 2018 Collection: Elements Series: Product Family Code: PF11876 Limited Edition Threshold: Band Material: Stainless Steel Band Tone: Gold Band Size [mm]: Band Length [mm]: 225 Interchangeable: Bezel Color: Bezel Material: None Buckle Type: Case Material: Not Applicable Case Tone: Not Applicable Case Size [mm]: 0.00 Crown Type: Not Applicable Crystal: Not Applicable Dial Material: Not Applicable Dial Color: Not Applicable Function Type: Not Applicable Chronograph Function: -Gender: Men Luminous Material: None Luminous Color: None Movement Caliber: Not Applicable Movement Components:-Movement Jewels: Movement Origin: China Movement Vendor: Movement Information Not Applicable Swiss Made: Number of Stones: Type of Stones: None Size of Stones: Diamonds TCW: