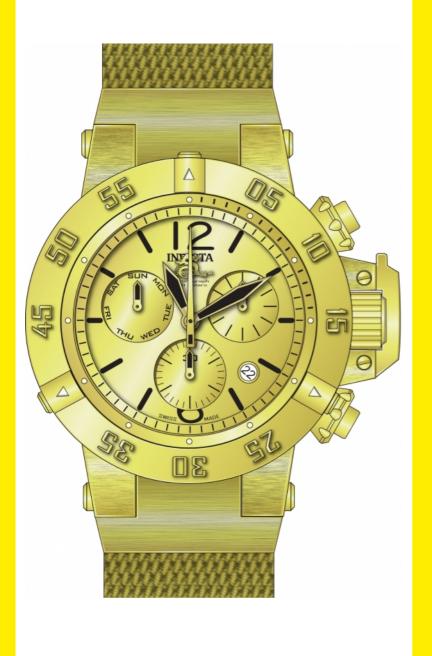

## INVICTA

| INVICTA 16687                 |                                      |
|-------------------------------|--------------------------------------|
| Model:                        | 16687                                |
| Year:                         | 2013                                 |
| Collection:                   | Discontinued Watches                 |
| Series:                       | -                                    |
| Product Family Code:          | PF3905                               |
| Limited Edition<br>Threshold: | -                                    |
| Band Material:                | Polyurethane, Rifle, Stainless Steel |
| Band Tone:                    | Black, Gold                          |
| Band Size [mm]:               | 28                                   |
| Band Length [mm]:             | 210                                  |
| Interchangeable:              | Yes                                  |
| Bezel Color:                  | Gold                                 |
| Bezel Material:               | Stainless Steel                      |
| Buckle Type:                  | Fold Over Safety                     |
| Case Material:                | Stainless Steel                      |
| Case Tone:                    | Gold                                 |
| Case Size [mm]:               | 50                                   |
| Crown Type:                   | Screw Down                           |
| Crystal:                      | Flame Fusion                         |
| Dial Material:                | Metal                                |
| Dial Color:                   | Gold                                 |
| Function Type:                | Quartz                               |
| Chronograph Function:         | 30 Minute                            |
| Gender:                       | Men                                  |
| Luminous Material:            | None                                 |
| Luminous Color:               | None                                 |
| Movement Caliber:             | 760                                  |
| Movement Components:Swiss     |                                      |
| Movement Jewels:              | -                                    |
| Movement Origin:              | Swiss                                |
| Movement Vendor:              | Ronda                                |
| Swiss Made:                   | -                                    |
| Number of Stones:             | -                                    |
| Type of Stones:               | None                                 |
| Size of Stones:               | -                                    |
| Diamonds TCW:                 | 0                                    |
| Case Thickness:               | 21                                   |
| UPC Code:                     | 886678204328                         |
| Water Resistance [m]:         | 500                                  |