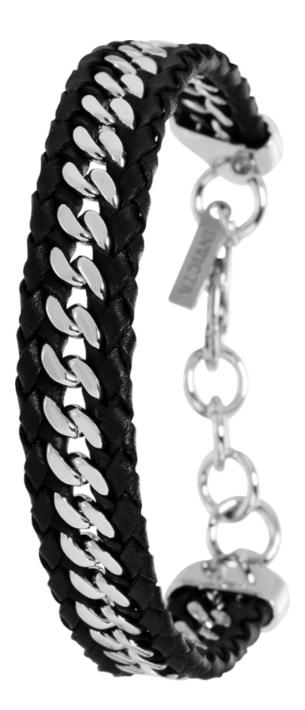

## INVICTA 39633 Model: 39633 2021 Year: Collection: Elements Series: Product Family Code: PF17393 Limited Edition Threshold: Band Material: Leather, Stainless Steel Band Tone: Black, Steel Band Size [mm]: 15.00 Band Length [mm]: 252.59 Interchangeable: Bezel Color: Bezel Material: Hook Buckle Buckle Type: Case Material: Not Applicable Case Tone: Not Applicable Case Size [mm]: 0.00 Crown Type: Not Applicable Crystal: Not Applicable Dial Material: Not Applicable Dial Color: Not Applicable Function Type: Not Applicable Chronograph Function: -Gender: Men Luminous Material: None Luminous Color: None Movement Caliber: Not Applicable Movement Components:-Movement Jewels: Movement Origin: China Movement Vendor: Movement Information Not Applicable Swiss Made: Number of Stones: Type of Stones: None Size of Stones: **Diamonds TCW:** 0 Case Thickness: UPC Code: 886678535156 Water Resistance [m]: Weight: