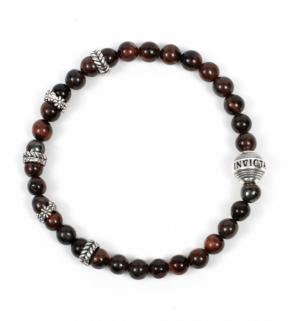

## INVICTA

| INVICTA 34908                 |                                     |
|-------------------------------|-------------------------------------|
| Model:                        | 34908                               |
| Year:                         | 2020                                |
| Collection:                   | Elements                            |
| Series:                       | -                                   |
| Product Family Code:          | PF14007                             |
| Limited Edition<br>Threshold: | -                                   |
| Band Material:                | None                                |
| Band Tone:                    | None                                |
| Band Size [mm]:               | 6                                   |
| Band Length [mm]:             | 203                                 |
| Interchangeable:              | -                                   |
| Bezel Color:                  | -                                   |
| Bezel Material:               | -                                   |
| Buckle Type:                  | None                                |
| Case Material:                | Not Applicable                      |
| Case Tone:                    | Not Applicable                      |
| Case Size [mm]:               | -                                   |
| Crown Type:                   | Not Applicable                      |
| Crystal:                      | Not Applicable                      |
| Dial Material:                | Not Applicable                      |
| Dial Color:                   | Not Applicable                      |
| Function Type:                | Not Applicable                      |
| Chronograph Function:         | -                                   |
| Gender:                       | Men                                 |
| Luminous Material:            | None                                |
| Luminous Color:               | None                                |
| Movement Caliber:             | Not Applicable                      |
| Movement Components           | : <del>-</del>                      |
| Movement Jewels:              | -                                   |
| Movement Origin:              | Mexico                              |
| Movement Vendor:              | Movement Information Not Applicable |
| Swiss Made:                   | -                                   |
| Number of Stones:             | -                                   |
| Type of Stones:               | None                                |
| Size of Stones:               | -                                   |
| Diamonds TCW:                 | 0                                   |
| Case Thickness:               | -                                   |
| UPC Code:                     | 886678407026                        |