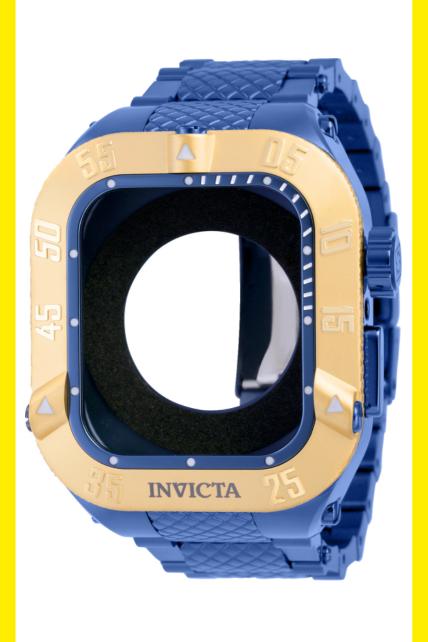

## INVICTA 39747

Model: 39747

Year: 2021

Collection: Smart Chassis

Series:

Product Family Code: PF17262

Limited Edition Threshold:

Band Material:

Stainless Steel

Band Tone: Dark Blue

Band Size [mm]: 28.3
Band Length [mm]: 210

Interchangeable: No

Bezel Color: -

Bezel Material: -

Buckle Type: Fold Over Safety

Case Material: Stainless Steel

Case Tone: Dark Blue, Gold

Case Size [mm]: 50.00

Crown Type: Not Applicable

Crystal: Not Applicable
Dial Material: Not Applicable

Dial Color: Not Applicable

Function Type: Not Applicable

Chronograph Function: -