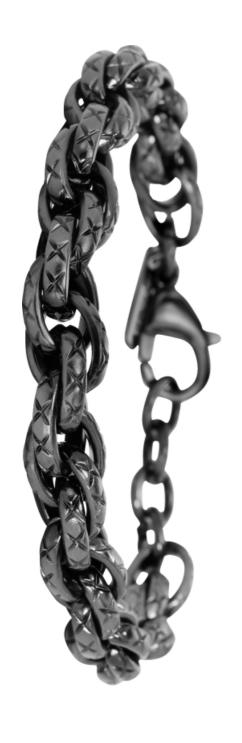

## INVICTA 39651 Model: 39651 2021 Year: Collection: Elements Series: Product Family Code: PF17395 Limited Edition Threshold: Band Material: Stainless Steel Band Tone: Titanium Band Size [mm]: 11.00 Band Length [mm]: 246.03 Interchangeable: Bezel Color: Bezel Material: Hook Buckle Buckle Type: Case Material: Not Applicable Case Tone: Not Applicable Case Size [mm]: 0.00 Crown Type: Not Applicable Crystal: Not Applicable Dial Material: Not Applicable Dial Color: Not Applicable Function Type: Not Applicable Chronograph Function: -Gender: Men Luminous Material: None Luminous Color: None Movement Caliber: Not Applicable Movement Components:-Movement Jewels: Movement Origin: China Movement Vendor: Movement Information Not Applicable Swiss Made: Number of Stones: Type of Stones: None Size of Stones: Diamonds TCW: Case Thickness: UPC Code: 886678535330