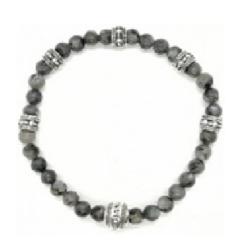

## INVICTA



| INVICTA 35930                 |                                     |
|-------------------------------|-------------------------------------|
| Model:                        | 35930                               |
| Year:                         | 2020                                |
| Collection:                   | Elements                            |
| Series:                       | -                                   |
| Product Family Code:          | PF14007                             |
| Limited Edition<br>Threshold: | -                                   |
| Band Material:                | None                                |
| Band Tone:                    | None                                |
| Band Size [mm]:               | -                                   |
| Band