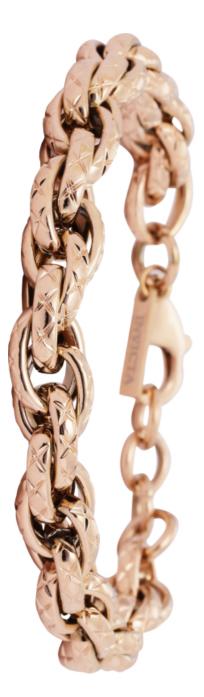

## INVICTA 39650 Model: 39650 2021 Year: Collection: Elements Series: Product Family Code: PF17395 Limited Edition Threshold: Stainless Steel Band Material: Rose Gold Band Tone: Band Size [mm]: 11.00 Band Length [mm]: 246.03 Interchangeable: Bezel Color: Bezel Material: Hook Buckle Buckle Type: Case Material: Not Applicable Case Tone: Not Applicable Case Size [mm]: 0.00 Crown Type: Not Applicable Crystal: Not Applicable Dial Material: Not Applicable Dial Color: Not Applicable Function Type: Not Applicable Chronograph Function: -Gender: Men Luminous Material: None Luminous Color: None Movement Caliber: Not Applicable Movement Components:-Movement Jewels: Movement Origin: China Movement Vendor: Movement Information Not Applicable Swiss Made: Number of Stones: Type of Stones: None Size of Stones: **Diamonds TCW:** 0 Case Thickness: UPC Code: 886678535323 Water Resistance [m]: Weight: