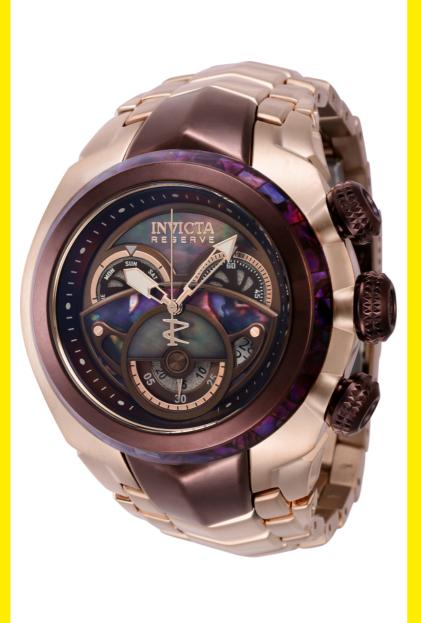

## INVICTA 43026

Model: 43026

Year: 2021

Collection: Reserve

Series: S1

Product Family Code: PF18102

Limited Edition Threshold:

Band Material: Stainless Steel
Band Tone: Brown, Rose Gold

Band Size [mm]: 33
Band Length [mm]: 210

Interchangeable: No

Bezel Color: Brown, Purple

Bezel Material: Mother Of Pearl, Stainless Steel

Buckle Type: Fold Over Safety

Case Material: Mother Of Pearl, Stainless Steel

Case Tone: Purple, Brown, Rose Gold

Case Size [mm]: 54.0

Crown Type: Screw Down

Crystal: Flame Fusion

Dial Material: Abalone, Oyster, Mother Of Pearl, Metal

Dial Color: Purple, Rose Gold, Brown, Black

White

Function Type: Quartz
Chronograph Function: 30 Minute

Gender: Men

Luminous Material: New Lite

Movement Caliber: Z60

Movement Components:Swiss

. . . . .

Movement Jewels:

Luminous Color:

Movement Origin: Swiss

Movement Vendor: Ronda

Swiss Made:

Number of Stones:

Type of Stones: None

Size of Stones:

Diamonds TCW:

Case Thickness: 17.8

UPC Code: 886678570928

Water Resistance [m]: 200

Weight: 365