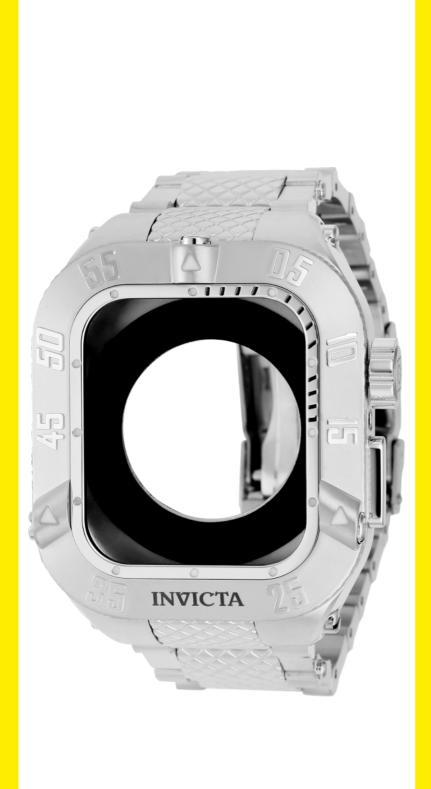

## INVICTA 39743

39743 Model:

Year: 2021

Collection: **Smart Chassis** Series:

Product Family Code: PF17262

Limited Edition

Threshold:

Band Material: Stainless Steel Band Tone: Steel

Band Size [mm]: 28.3 Band Length [mm]: 210

Interchangeable: No

Bezel Color:

Bezel Material:

Fold Over Safety Buckle Type:

Case Material: Stainless Steel

Case Tone: Steel Case Size [mm]: 50.00

Crown Type: Not Applicable

Crystal: Not Applicable Dial Material:

Not Applicable Dial Color: Not Applicable Function Type: Not Applicable

Chronograph Function: -

Gender: Men

Luminous Material: None None Luminous Color:

Movement Caliber: Not Applicable

Movement Components:-

Movement Jewels:

Movement Origin: Not Applicable

Movement Information Not Applicable Movement Vendor:

Swiss Made: Number of Stones:

Type of Stones: None

Size of Stones:

0 Diamonds TCW:

Case Thickness: 13.70

886678536405

Water Resistance [m]:

UPC Code:

280 Weight: